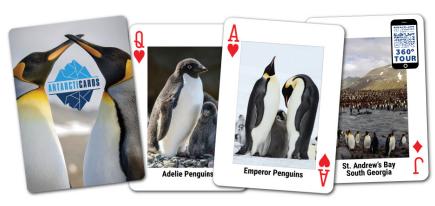

## Introducing the LIMITED EDITION Interactive Playing Cards Featuring ANTARCTICA!

These Unique Cards are the Perfect Product for your Gift Shop!
Play a game of cards and enjoy a trip around Antarctica at the same time!
Antarcticards are Custom Face Playing Cards featuring a tour of the Antarctic
Peninsula and South Georgia! Learn interesting Antarctic facts – see 52 incredible
Antarctic images – as you play your favorite card games! These full-color playing
cards, custom boxed – make the perfect souvenir for your trip to Antarctica!
QR codes on select cards link to 360° Virtual Tours

## 52 Scenic Cards feature:

Antarctic Wildlife - Destinations - Historic Sites - Bases and of course, Penguins!

Scan to learn more